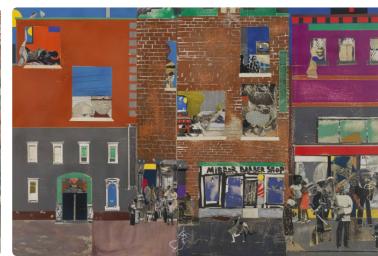

**#3** | Berkeley—The City and Its People | 1973 | papers, paint, ink, and graphite on fiberboard  $27 \times 41$  cm | Public Art Collection: Berkeley, CA

**#4** | The Return of Odysseus | 1977 | papers and graphite on wood panel 112 × 142 cm | Art Institute of Chicago: Chicago, IL