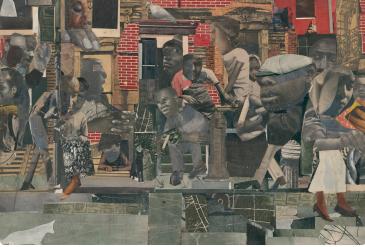

## ROMARE BEARDEN

**#1** |*The Dove* | 1964 | printed paper, gouache, pencil, colored pencil on board  $34 \times 47$  cm |The Museum of Modern Art: New York, NY

**#2** | *The Block* | 1971 | papers, photostats, pencil, ink, gouache, and watercolor on masonite 122 × 549 cm | The Metropolitan Museum of Art: New York, NY