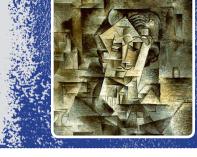

## CUBISM

**#1** | Pablo Picasso | Portrait of Ambroise Vollard 1910 | oil on canvas | 92 × 65 cm Pushkin Museum of Fine Art: Moscow, Russia

**#2** | Georges Braque | *Fruit Dish and Cards* 1913 | charcoal, oil and pencil on carvas | 81 × 60 cm Musée National d'Art Moderne: Paris, France