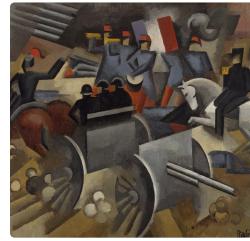

**#9** | Roger de la Fresnaye | Artillery 1911 | oil on canvas | 130 x 159 cm The Metropolitan Museum of Art: New York, NY

| DATES & LOCATION:         |
|---------------------------|
| IDEAS:                    |
|                           |
| ARTISTS:                  |
|                           |
| BACKGROUND:               |
|                           |
|                           |
| ARTISTIC CHARACTERISTICS: |
|                           |
|                           |
| NOTEWORTHY                |
|                           |
|                           |
|                           |
|                           |
|                           |
|                           |
|                           |
|                           |
|                           |
|                           |
|                           |
|                           |
|                           |
|                           |
|                           |
|                           |