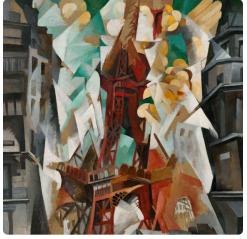

**#3** | Juan Gris | Guitar and Glasses 1914 | papers, gouache, and crayon on canvas | 91 x 65 cm Museum of Modern Art: New York, NY

**#4 | Robert Delaunay | The Red Tower** 1911 | oil on canvas | 161 × 129 cm Art Institute of Chicago: Chicago, IL