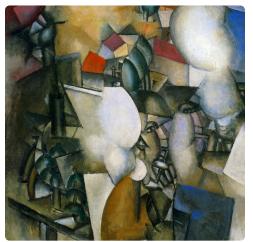

**#5** | Albert Gleizes | Portrait of Jacques Nayral 1911 | oil on canvas | 162 × 114 cm Tate Collection: London, United Kingdom

**#6** | Jean Metzinger | Table by a Window 1917 | oil on canvas | 81 × 65 cm The Metropolitan Museum of Art: New York, NY