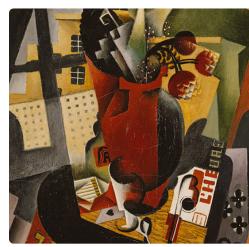

## CUBISM

**#1** | Pablo Picasso | Portrait of Ambroise Vollard 1910 | oil on canvas | 92 × 65 cm Pushkin Museum of Fine Art: Moscow, Russia

**#2** | Georges Braque | *Fruit Dish and Cards* 1913 | charcoal, oil and pencil on carvas | 81 × 60 cm Musée National d'Art Moderne: Paris, France