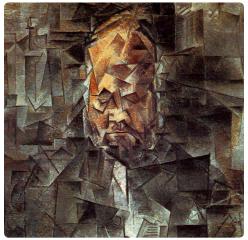

## CUBISM

**#1** | Pablo Picasso | Portrait of Ambroise Vollard 1910 | oil on canvas | 92 × 65 cm Pushkin Museum of Fine Art: Moscow, Russia

**#2** | Georges Braque | *Fruit Dish and Cards* 1913 | charcoal, oil and pencil on carvas | 81 × 60 cm Musée National d'Art Moderne: Paris, France