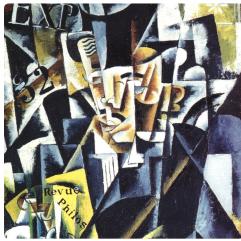

**#7 | Fernand Léger | The Smokers** 1912 | oil on canvas | 129 x 96 cm Guggenheim Museum: New York, NY

**#8** | Lyubov Popova | The Philosopher 1915 | oil on canvas | 89 × 63 cm The State Russian Museum: St. Petersburg, Russia