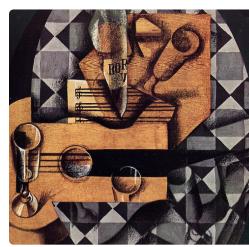

**#3** | Juan Gris | Guitar and Glasses 1914 | papers, gouache, and crayon on canvas | 91 x 65 cm Museum of Modern Art: New York, NY

**#4 | Robert Delaunay | The Red Tower** 1911 | oil on canvas | 161 × 129 cm Art Institute of Chicago: Chicago, IL