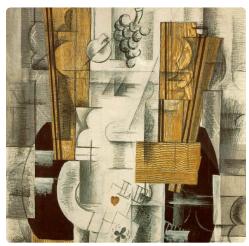

## CUBISM

**#1** | Pablo Picasso | Portrait of Ambroise Vollard 1910 | oil on canvas | 92 × 65 cm Pushkin Museum of Fine Art: Moscow, Russia

**#2** | Georges Braque | *Fruit Dish and Cards* 1913 | charcoal, oil and pencil on carvas | 81 × 60 cm Musée National d'Art Moderne: Paris, France