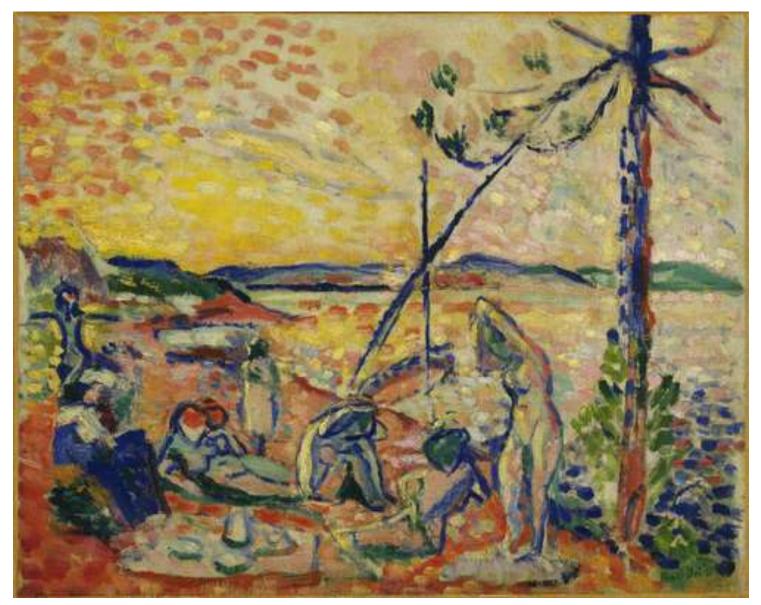

## Fauvism (1898-1906)





Henri Matisse. *Interior with a Young Girl (Girl Reading).* Paris 1905-06



André Derain. Bridge Over the River Riou, 1906



André Derain. London Bridge. 1906

MoMA Fauvism Theme

## Let's compare Derain's bridges



André Derain. London Bridge, 1906



André Derain. Bridge Over the River Riou, 1906

How are these paintings similar? How are they different?

## Let's compare Derain and Vlaminck



André Derain. The Seine at Chatou. 1906



Maurice Vlaminck. Autumn Landscape,. c. 1905

- How are these paintings similar?
- How are they different?



Henri Matisse. Study for "Luxe, calme et volupté," 1904

MoMA Fauvism Theme



Henri Matisse. Landscape at Collioure. 1906