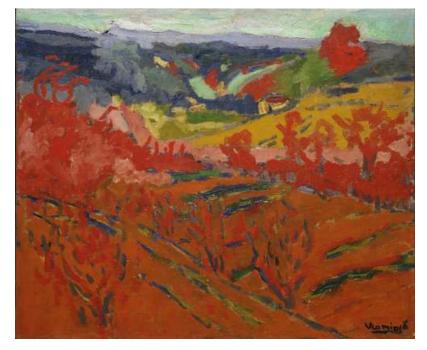

## Let's compare Derain and Vlaminck

André Derain. The Seine at Chatou. 1906

Maurice Vlaminck. Autumn Landscape,. c. 1905

- How are these paintings similar?
- How are they different?

Henri Matisse. Study for "Luxe, calme et volupté," 1904