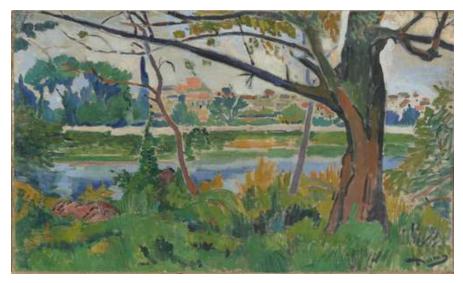

## Let's compare Derain and Vlaminck

André Derain. The Seine at Chatou. 1906

Maurice Vlaminck. Autumn Landscape,. c. 1905

- How are these paintings similar?
- How are they different?

Henri Matisse. Study for "Luxe, calme et volupté," 1904