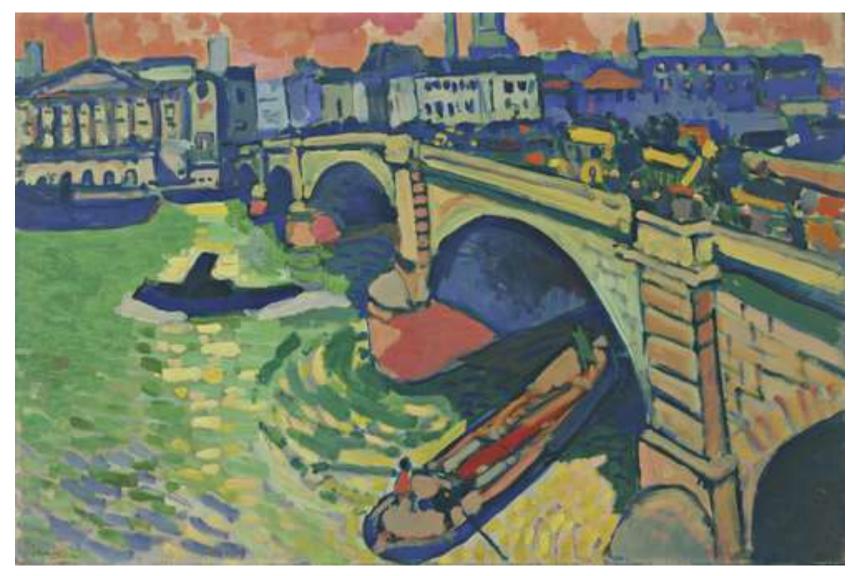

## Fauvism (1898-1906)

Henri Matisse. *Interior with a Young Girl (Girl Reading).* Paris 1905-06

André Derain. Bridge Over the River Riou, 1906

André Derain. London Bridge. 1906

MoMA Fauvism Theme

## Let's compare Derain's bridges

André Derain. London Bridge, 1906

André Derain. Bridge Over the River Riou, 1906

How are these paintings similar? How are they different?