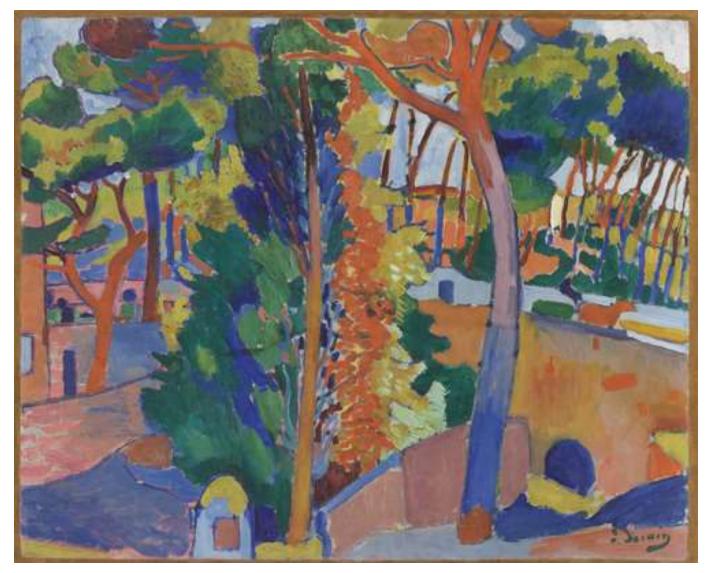

## Fauvism (1898-1906)

Henri Matisse. *Interior with a Young Girl (Girl Reading).* Paris 1905-06

André Derain. Bridge Over the River Riou, 1906

André Derain. London Bridge. 1906

MoMA Fauvism Theme

## Let's compare Derain's bridges

André Derain. London Bridge, 1906

André Derain. Bridge Over the River Riou, 1906

How are these paintings similar? How are they different?