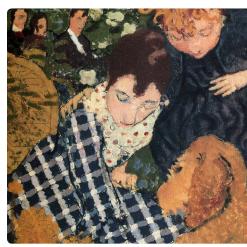

#9 | Pierre Bonnard | Women with Dog | 1891 | oil on canvas |  $40 \times 32$  cm Sterling and Francine Clark Art Institute: Williamstown, MA