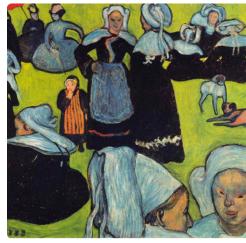

**#5** | Henri de Toulouse-Lautrec | At the Moulin Rouge 1892 | oil on canvas |  $123 \times 141$  cm Art Institute of Chicago: Chicago, IL

**#6** | Émile Bernard | Breton Women in a Green Pasture 1888 | oil on canvas |  $74 \times 92$  cm Private Collection