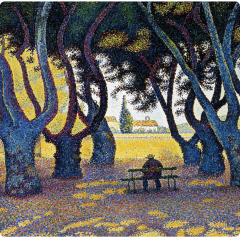

#7 | Édouard Vuillard | Interior, Mother and Sister of the Artist 1893 | oil on canvas |  $46\times56$  cm Museum of Modern Art: New York, NY

**#8** | Paul Signac | *Place des Lices, St. Tropez* 1893 | oil on canvas | 65 × 82 cm Carngegie Museum of Art: Pittsburgh, PA