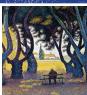

#7 | Édouard Vuillard | Interior, Mother and Sister of the Artist 1893 | oil on canvas |  $46\times56$  cm Museum of Modern Art: New York, NY

**#8** | Paul Signac | *Place des Lices, St. Tropez* 1893 | oil on canvas | 65 × 82 cm Carngegie Museum of Art: Pittsburgh, PA