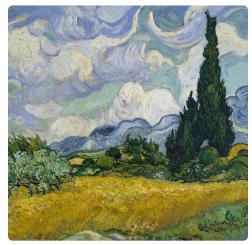

## IMPRESSIONISM ...

**#1** | Vincent van Gogh | Wheat Field with Cypresses 1889 | oil on canvas |  $73 \times 93$  cm The Metropolitan Museum of Art: New York, NY

**#2** | Paul Cézanne | Turning Road at Montgeroult 1898 | oil on canvas | 81 × 66 cm The Metropolitan Museum of Art: New York, NY