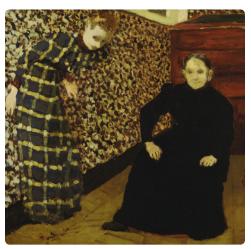

#7 | Édouard Vuillard | Interior, Mother and Sister of the Artist 1893 | oil on canvas |  $46\times56$  cm Museum of Modern Art: New York, NY

**#8** | Paul Signac | *Place des Lices, St. Tropez* 1893 | oil on canvas | 65 × 82 cm Carngegie Museum of Art: Pittsburgh, PA