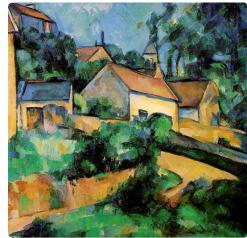

## IMPRESSIONISM ...

**#1** | Vincent van Gogh | Wheat Field with Cypresses 1889 | oil on canvas |  $73 \times 93$  cm The Metropolitan Museum of Art: New York, NY

**#2** | Paul Cézanne | Turning Road at Montgeroult 1898 | oil on canvas | 81 × 66 cm The Metropolitan Museum of Art: New York, NY