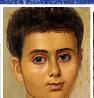

**#3** | Portrait of Husband and Wife 70-79 | fresco | 88 × 51 cm Pompeii, Italy

**#4** | *Colosseum* 70-82 | concrete and stone | 48 m high Rome, Italy

**#5** | Portrait of the Boy Eutyches (Faiyum mummy portrait) 100-150 | encaustic on wood, paint |  $38 \times 19$  cm The Metropolitan Museum of Art: New York, NY