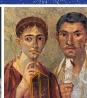

**#3** | Portrait of Husband and Wife 70-79 | fresco | 88 × 51 cm Pompeii, Italy

**#4** | *Colosseum* 70-82 | concrete and stone | 48 m high Rome, Italy

**#5** | Portrait of the Boy Eutyches (Faiyum mummy portrait) 100-150 | encaustic on wood, paint |  $38 \times 19$  cm The Metropolitan Museum of Art: New York, NY