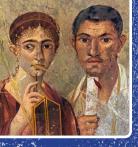

**#3** | Portrait of Husband and Wife 70-79 | fresco | 88 × 51 cm Pompeii, Italy

**#4** | *Colosseum* 70-82 | concrete and stone | 48 m high Rome, Italy

**#5** | Portrait of the Boy Eutyches (Faiyum mummy portrait) 100-150 | encaustic on wood, paint |  $38 \times 19$  cm The Metropolitan Museum of Art: New York, NY