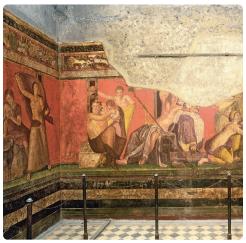

## ANCIENT E

**#1** | *Dionysiac Mystery Frieze* 60-50 BC | fresco | 162 cm high Villa of Mysteries: Pompeii, Italy

#2 | Portrait of Augustus as General 20 BC | marble | 203 cm high Vatican Museums: Rome, Italy