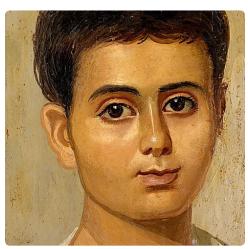

**#3** | Portrait of Husband and Wife 70-79 | fresco | 88 × 51 cm Pompeii, Italy

**#4** | *Colosseum* 70-82 | concrete and stone | 48 m high Rome, Italy

**#5** | Portrait of the Boy Eutyches (Faiyum mummy portrait) 100-150 | encaustic on wood, paint |  $38 \times 19$  cm The Metropolitan Museum of Art: New York, NY