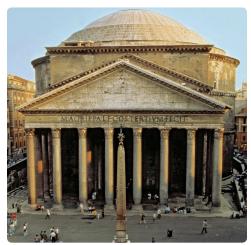

#6 | Arch of Trajan | 14-118 | limestone and marble | 15.5 m high Benevento, Italy

#7 | Pantheon | 118-125 | granite and concrete | 43 m high | Rome, Italy

**#8** | Centaurs Fighting Cats of Prey (from Hadrian's Villa) | 30 | mosaic |  $58\times91$  cm Altes Museum: Berlin, Germany