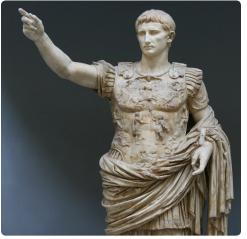

## ANCIENT E

**#1** | *Dionysiac Mystery Frieze* 60-50 BC | fresco | 162 cm high Villa of Mysteries: Pompeii, Italy

#2 | Portrait of Augustus as General 20 BC | marble | 203 cm high Vatican Museums: Rome, Italy