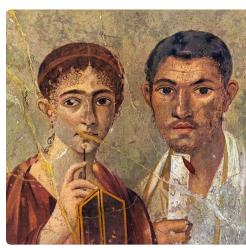

**#3** | Portrait of Husband and Wife 70-79 | fresco | 88 × 51 cm Pompeii, Italy

**#4** | *Colosseum* 70-82 | concrete and stone | 48 m high Rome, Italy

**#5** | Portrait of the Boy Eutyches (Faiyum mummy portrait) 100-150 | encaustic on wood, paint |  $38 \times 19$  cm The Metropolitan Museum of Art: New York, NY