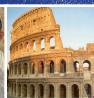

**#3** | Portrait of Husband and Wife 70-79 | fresco | 88 × 51 cm Pompeii, Italy

**#4** | *Colosseum* 70-82 | concrete and stone | 48 m high Rome, Italy

**#5** | Portrait of the Boy Eutyches (Faiyum mummy portrait) 100-150 | encaustic on wood, paint |  $38 \times 19$  cm The Metropolitan Museum of Art: New York, NY