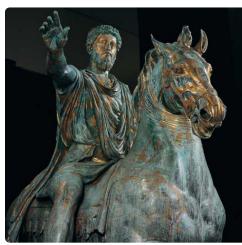

#9 | Equestrian Statue of Marcus Aurelius (from Rome, Italy) 175 | bronze | 350 cm high Musei Capitolini: Rome, Italy