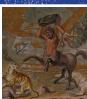

#6 | Arch of Trajan | 14-118 | limestone and marble | 15.5 m high Benevento, Italy

#7 | Pantheon | 118-125 | granite and concrete | 43 m high | Rome, Italy

**#8** | Centaurs Fighting Cats of Prey (from Hadrian's Villa) | 30 | mosaic |  $58\times91$  cm Altes Museum: Berlin, Germany