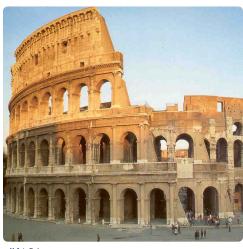

**#3** | Portrait of Husband and Wife 70-79 | fresco | 88 × 51 cm Pompeii, Italy

**#4** | *Colosseum* 70-82 | concrete and stone | 48 m high Rome, Italy

**#5** | Portrait of the Boy Eutyches (Faiyum mummy portrait) 100-150 | encaustic on wood, paint |  $38 \times 19$  cm The Metropolitan Museum of Art: New York, NY