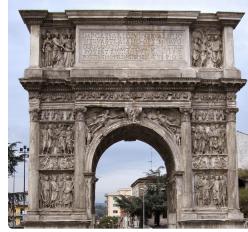

#6 | Arch of Trajan | 14-118 | limestone and marble | 15.5 m high Benevento, Italy

#7 | Pantheon | 118-125 | granite and concrete | 43 m high | Rome, Italy

**#8** | Centaurs Fighting Cats of Prey (from Hadrian's Villa) | 30 | mosaic |  $58\times91$  cm Altes Museum: Berlin, Germany