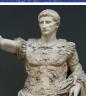

## ANCIENT E

**#1** | *Dionysiac Mystery Frieze* 60-50 BC | fresco | 162 cm high Villa of Mysteries: Pompeii, Italy

#2 | Portrait of Augustus as General 20 BC | marble | 203 cm high Vatican Museums: Rome, Italy