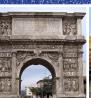

#6 | Arch of Trajan | 14-118 | limestone and marble | 15.5 m high Benevento, Italy

#7 | Pantheon | 118-125 | granite and concrete | 43 m high | Rome, Italy

**#8** | Centaurs Fighting Cats of Prey (from Hadrian's Villa) | 30 | mosaic |  $58\times91$  cm Altes Museum: Berlin, Germany