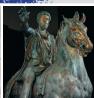

#9 | Equestrian Statue of Marcus Aurelius (from Rome, Italy) 175 | bronze | 350 cm high Musei Capitolini: Rome, Italy