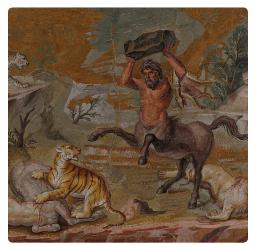

#6 | Arch of Trajan | 14-118 | limestone and marble | 15.5 m high Benevento, Italy

#7 | Pantheon | 118-125 | granite and concrete | 43 m high | Rome, Italy

**#8** | Centaurs Fighting Cats of Prey (from Hadrian's Villa) | 30 | mosaic |  $58\times91$  cm Altes Museum: Berlin, Germany