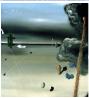

## SURREALISM

**#1** | Salvador Dalí | Metamorphosis of Narcissus 1937 | oil on canvas | 51 × 78 cm Tate Collection: London, United Kingdom

**#2** | René Magritte | *Time Transfixed* 1938 | oil on canvas | 147 x 99 cm Art Institute of Chicago: Chicago, IL