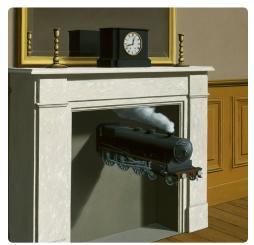

## SURREALISM

**#1** | Salvador Dalí | Metamorphosis of Narcissus 1937 | oil on canvas | 51 × 78 cm Tate Collection: London, United Kingdom

**#2** | René Magritte | *Time Transfixed* 1938 | oil on canvas | 147 x 99 cm Art Institute of Chicago: Chicago, IL