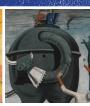

**#7** | Meret Oppenheim | *Object* | 1936 | Fur-covered cup, saucer, and spoon | 7 cm high Museum of Modern Art: New York, NY

#8 | Man Ray | Rayograph 1928 | gelatin silver print | 39 × 30 cm Museum of Modern Art: New York, NY