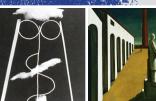

**#5** | Paul Klee | Twittering Machine 1922 | watercolor and ink on paper | 64 × 48 cm Museum of Modern Art: New York, NY

**#6** | Yves Tanguy | *Mama, Papa is Wounded!* 1927 | oil on canvas | 92 × 73 cm Museum of Modern Art: New York, NY

**#9** | Giorgio de Chirico | *The Enigma of a Day* 1914 | oil on canvas | 185 × 140 cm Whitney Museum of American Art: New York, NY