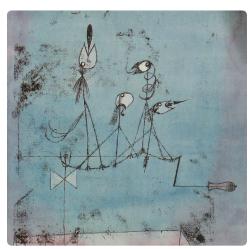

**#5** | Paul Klee | Twittering Machine 1922 | watercolor and ink on paper | 64 × 48 cm Museum of Modern Art: New York, NY

**#6** | Yves Tanguy | *Mama, Papa is Wounded!* 1927 | oil on canvas | 92 × 73 cm Museum of Modern Art: New York, NY