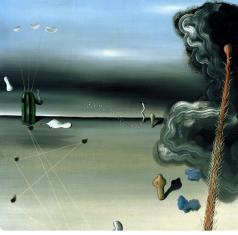

**#5** | Paul Klee | Twittering Machine 1922 | watercolor and ink on paper | 64 × 48 cm Museum of Modern Art: New York, NY

**#6** | Yves Tanguy | *Mama, Papa is Wounded!* 1927 | oil on canvas | 92 × 73 cm Museum of Modern Art: New York, NY