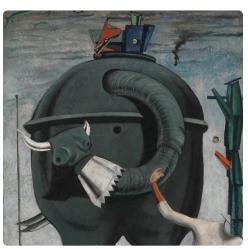

#3 | Joan Miró | The Hunter (Catalan Landscape) 1924 | oil on canvas | 65 × 100 cm Museum of Modern Art: New York, NY

#4 | Max Ernst | Celebes 1921 | oil on canvas | 125 × 107 cm Tate Collection: London, United Kingdom