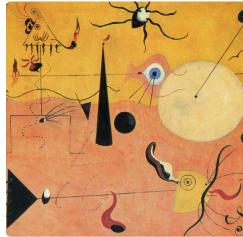

#3 | Joan Miró | The Hunter (Catalan Landscape) 1924 | oil on canvas | 65 × 100 cm Museum of Modern Art: New York, NY

#4 | Max Ernst | Celebes 1921 | oil on canvas | 125 × 107 cm Tate Collection: London, United Kingdom