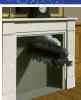

## SURREALISM

**#1** | Salvador Dalí | Metamorphosis of Narcissus 1937 | oil on canvas | 51 × 78 cm Tate Collection: London, United Kingdom

**#2** | René Magritte | *Time Transfixed* 1938 | oil on canvas | 147 x 99 cm Art Institute of Chicago: Chicago, IL