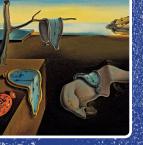

## SURREALISM

**#1** | Salvador Dalí | Metamorphosis of Narcissus 1937 | oil on canvas | 51 × 78 cm Tate Collection: London, United Kingdom

**#2** | René Magritte | *Time Transfixed* 1938 | oil on canvas | 147 x 99 cm Art Institute of Chicago: Chicago, IL