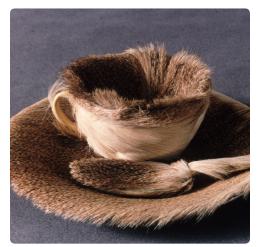

**#7** | Meret Oppenheim | *Object* | 1936 | Fur-covered cup, saucer, and spoon | 7 cm high Museum of Modern Art: New York, NY

#8 | Man Ray | Rayograph 1928 | gelatin silver print | 39 × 30 cm Museum of Modern Art: New York, NY