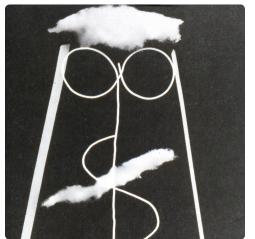

**#5** | Paul Klee | Twittering Machine 1922 | watercolor and ink on paper | 64 × 48 cm Museum of Modern Art: New York, NY

**#6** | Yves Tanguy | *Mama, Papa is Wounded!* 1927 | oil on canvas | 92 × 73 cm Museum of Modern Art: New York, NY