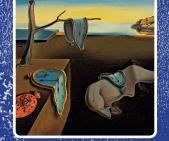

## SURREALISM

**#1** | Salvador Dalí | Metamorphosis of Narcissus 1937 | oil on canvas | 51 × 78 cm Tate Collection: London, United Kingdom

**#2** | René Magritte | *Time Transfixed* 1938 | oil on canvas | 147 x 99 cm Art Institute of Chicago: Chicago, IL