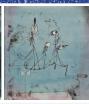

**#5** | Paul Klee | Twittering Machine 1922 | watercolor and ink on paper | 64 × 48 cm Museum of Modern Art: New York, NY

**#6** | Yves Tanguy | *Mama, Papa is Wounded!* 1927 | oil on canvas | 92 × 73 cm Museum of Modern Art: New York, NY