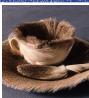

**#7** | Meret Oppenheim | *Object* | 1936 | Fur-covered cup, saucer, and spoon | 7 cm high Museum of Modern Art: New York, NY

#8 | Man Ray | Rayograph 1928 | gelatin silver print | 39 × 30 cm Museum of Modern Art: New York, NY