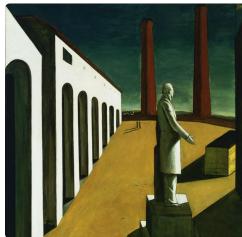

**#9** | Giorgio de Chirico | *The Enigma of a Day* 1914 | oil on canvas | 185 × 140 cm Whitney Museum of American Art: New York, NY