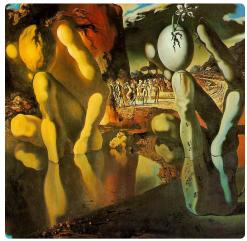

## SURREALISM

**#1** | Salvador Dalí | Metamorphosis of Narcissus 1937 | oil on canvas | 51 × 78 cm Tate Collection: London, United Kingdom

**#2** | René Magritte | *Time Transfixed* 1938 | oil on canvas | 147 x 99 cm Art Institute of Chicago: Chicago, IL