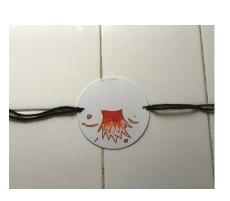

## Student Name:

Directions: Draw part of the image on the front circle. Draw the second part on the 2nd circle up-side down. Then outline and color it in. Cut it out and punch holes on the side and attach string. 2 pieces of string that are 2 feet long in length. Spin and take a video of the final. Turn the video in for grade.

Front of the thaumatrope should have part of the image right-side up.

Sketch out the BEST idea on this circle from the previous worksheet.

DOWN

Back of the thaumatrope should have part of the image up-side down.