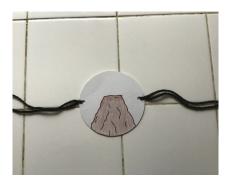

## Student Name:

Directions: Draw part of the image on the front circle. Draw the second part on the 2nd circle up-side down. Then outline and color it in. Cut it out and punch holes on the side and attach string. 2 pieces of string that are 2 feet long in length. Spin and take a video of the final. Turn the video in for grade.

Front of the thaumatrope should have part of the image right-side up.

Sketch out the BEST idea on this circle from the previous worksheet.

DOWN

Back of the thaumatrope should have part of the image up-side down.